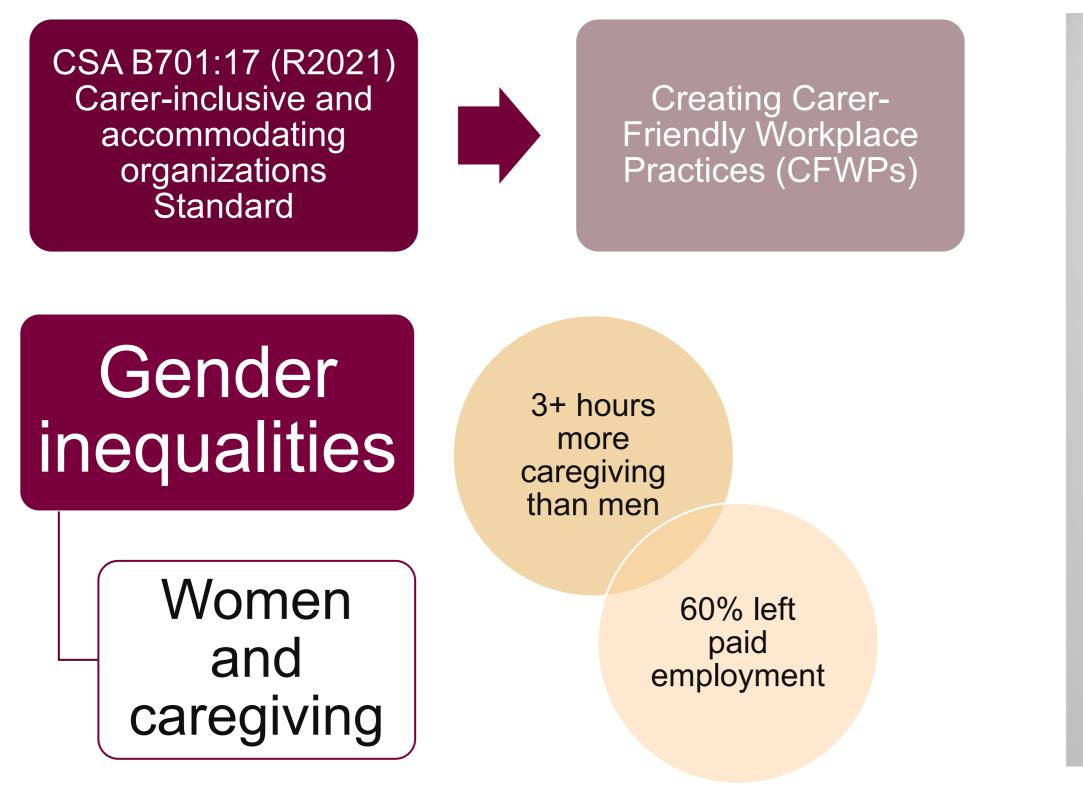

CSA B701:17 (reaffirmed 2021)

B701HB-18

organizations

**Carer-inclusive and accommodating** 

Helping worker-carers in your organization

friendly workplaces through this course

### The Canadian Care Landscape CSA B701 Standard & Handbook: Tools for creating carer-employee supports & accommodations

Magnaye, A., Kim C., Eales, J. and Fast, J. (2023). Employed Caregivers in Canada. Research on Aging Policies and Practice, University of Alberta. Retrieved from: https://rapp.ualberta.ca/wp-content/uploads/sites/49/2023/05/Employed-Caregivers-in-Canada-Infographic-Series-Compilation 2023-05-15.pdf