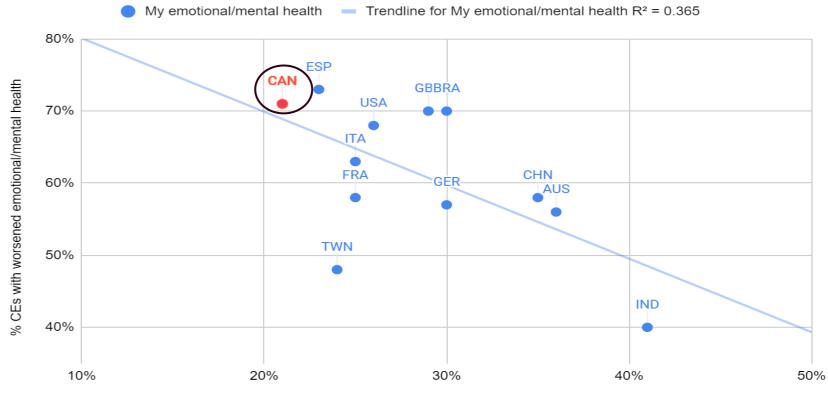

#### Figure 6: Deteriorated emotional/mental health versus level of employer support