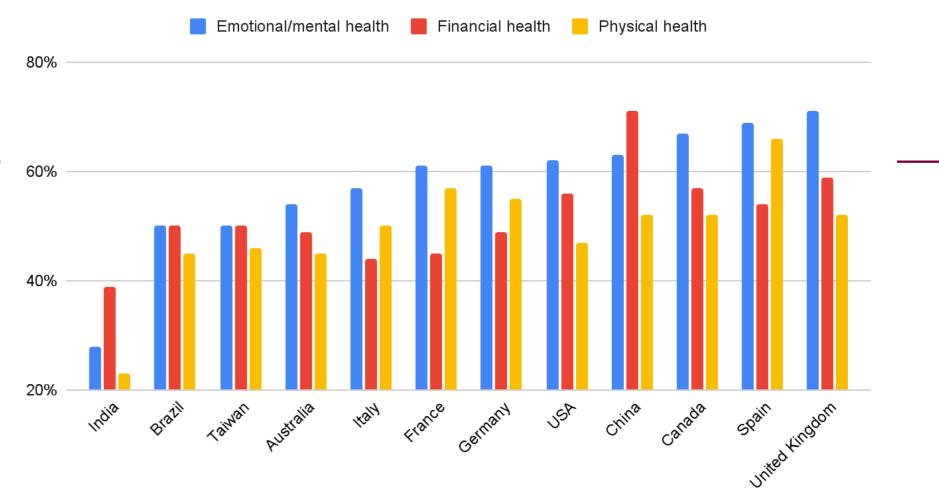

Figure 5: Percent of CEs that report caring has negative impact on health outcomes

%CEs received support from employer during COVID-19