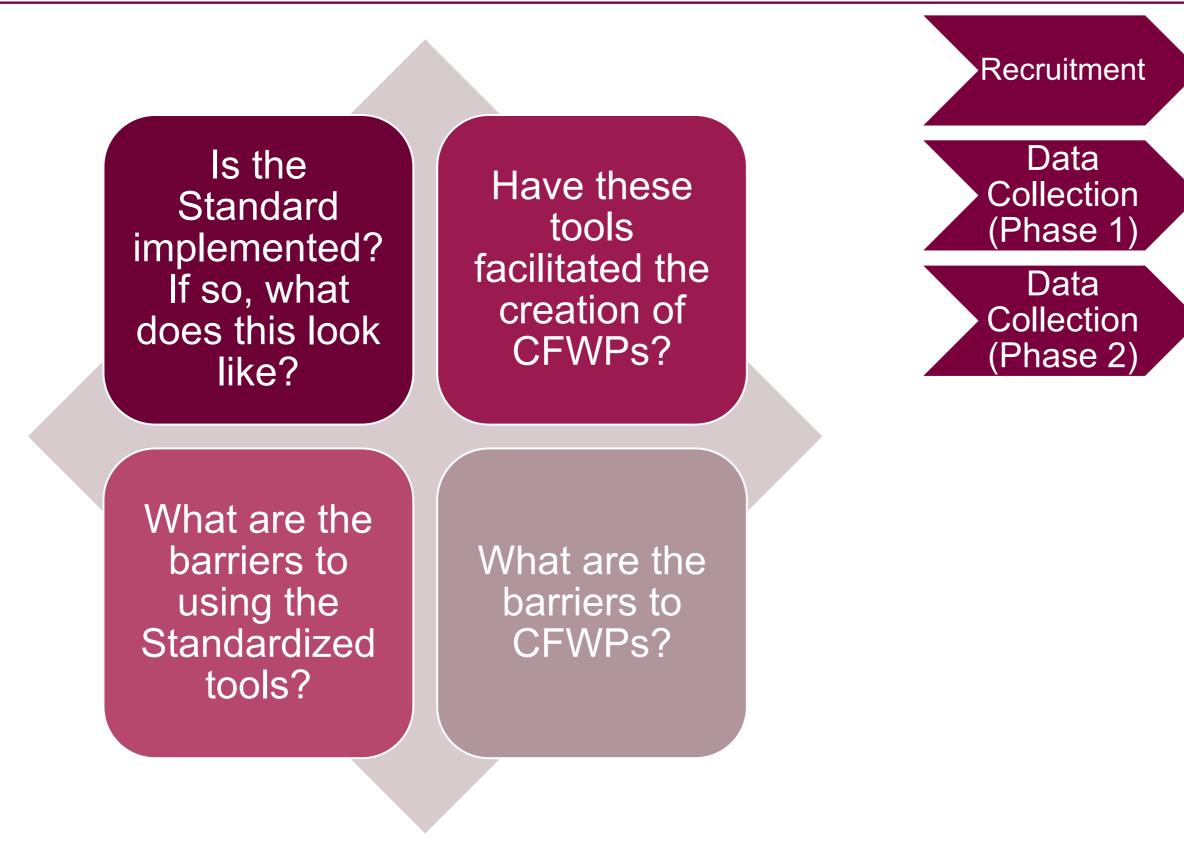

### **Methods and Materials**

Research Objectives, Recruitment/Data Collection, Analysis

Caregiver Friendly Workplaces

Continuing Education

#### Interview Guiding Questions:

- How did you learn about the CSA B701:17 Standard?
- What factors led you to download the Standard?
- How is the Standard recognized in your workplace?
- Has your organisation implemented the Standard?
  - If so, what processes, programs and/or policies were implemented to establish your workplace as carer-friendly?
  - b. If so, what supports are offered to CEs in your workplace?
  - c. If so, how are CEs supported in your workplace through resources, programs and/or policies?
  - d. If so, what accommodations are available to CEs in your workplace?
- 5. Is support for CEs addressed on a case-by-case basis in your workplace? Can you explain the process for this?
- 6. What factors led to seeking supports for CEs in your workplace?
- What factors led to implementing a carer-friendly workplace culture in your workplace?
- 8. What factors led to seeking resources for creating a carer-friendly workplace?
- What barriers has your organisation experienced in seeking to create and implement a carer-friendly workplace?
- 10. What steps are in place to ensure the ongoing sustainability of the work done to support CEs in your workplace?