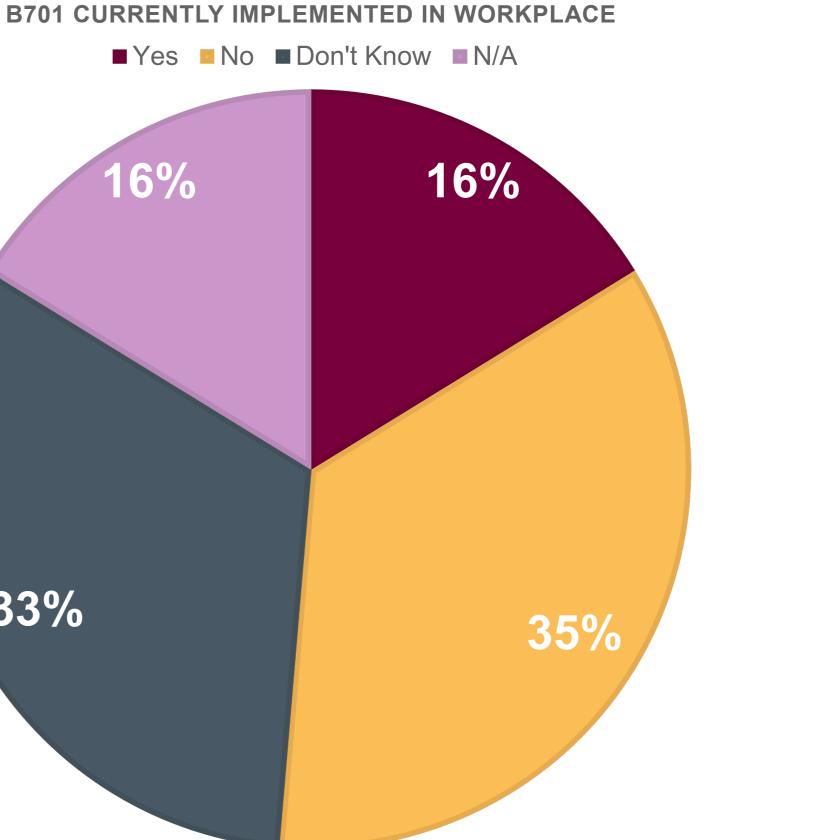

### **Preliminary Survey Results** Implementation of CSA B701 Standard (n=37)

 Correction of the sector of

McMaster

University 🔛

Figure 11: CSA B701 Standard implemented at organization based on current survey responses