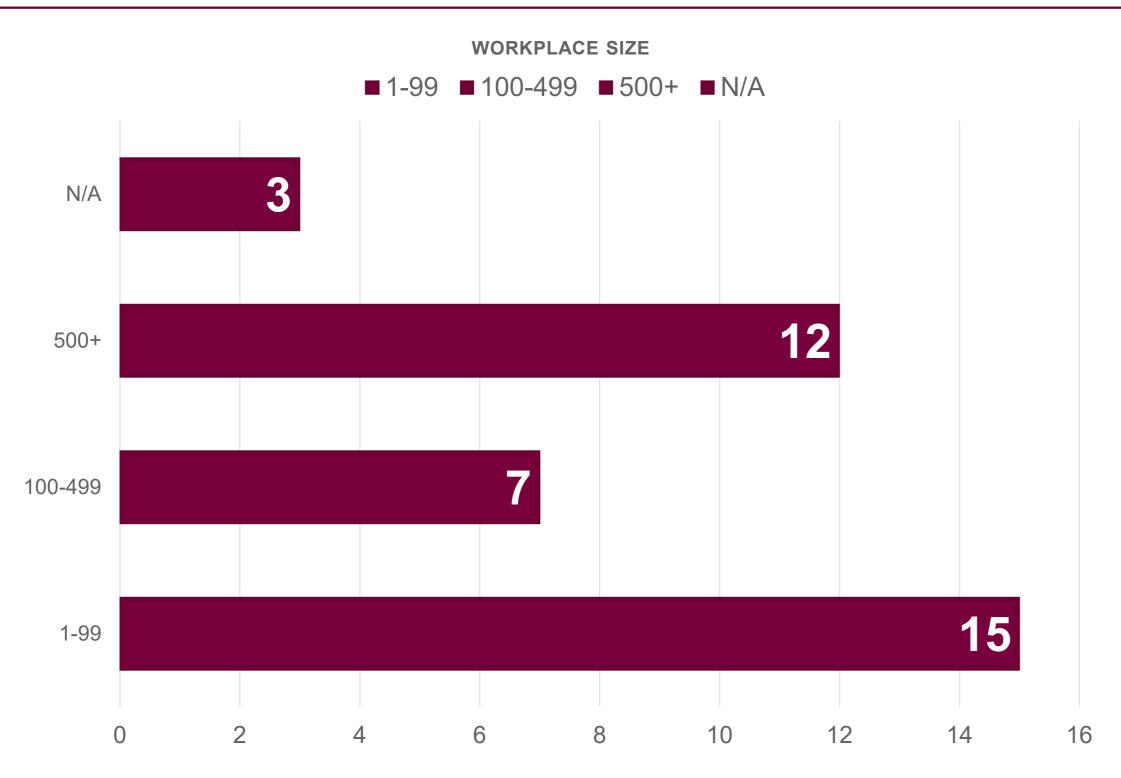

### **Preliminary Survey Results**

Workplace Size & Human Resources (HR) (n=37)

Figure 9: Workplace size distribution based on current survey responses

Figure 10: Human Resources (HR) department at organization based on current survey responses