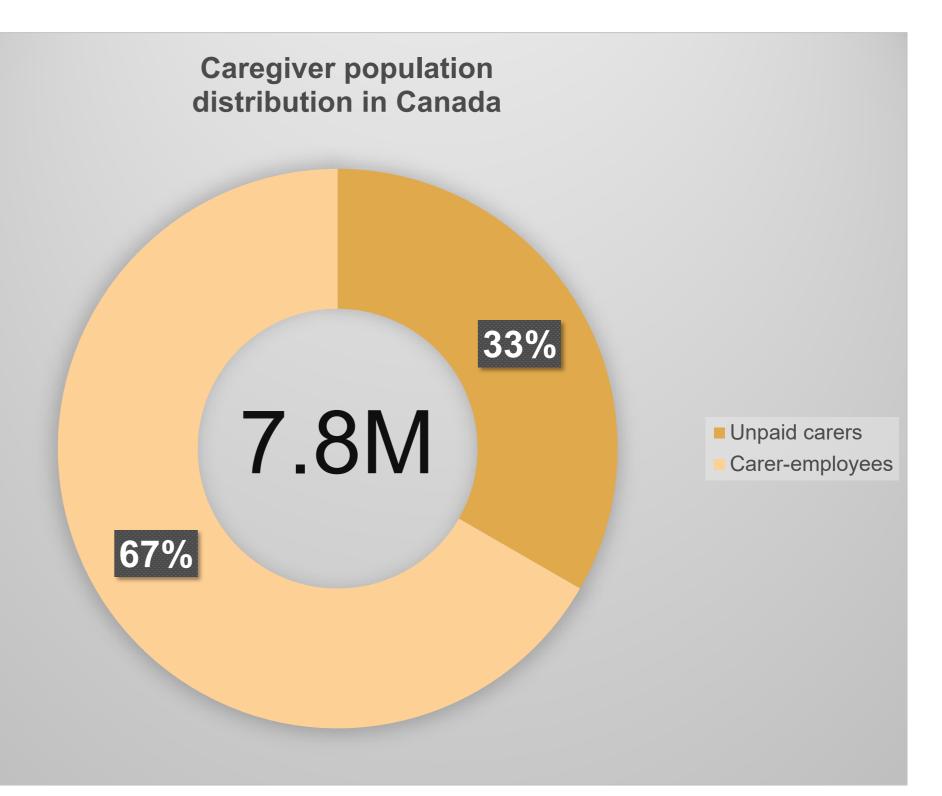

Figure 3: Caregiver population distribution in Canada according to data published by Statistics Canada (2018 GGS)