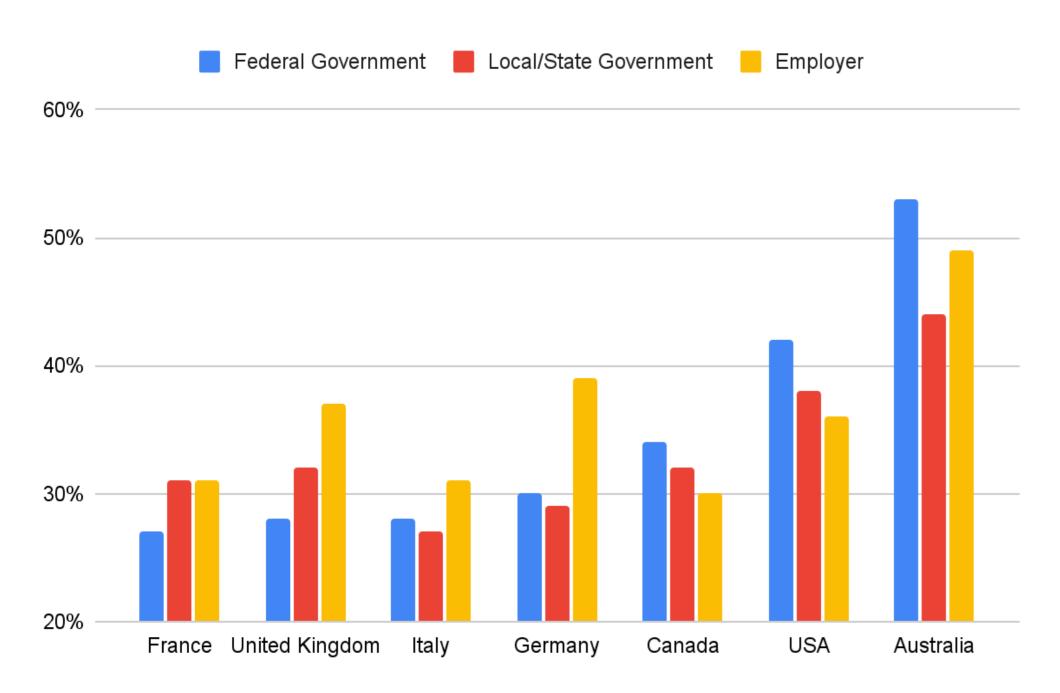

### Global comparisons

Figure 4: Percent of CEs that received support by organization: G7 and Australia

Wu, J., Williams, A., Wang, L., Henningsen, N., & Kitchen, P. (2023b). Impacts of the COVID-19 pandemic on carer-employees' well-being: a twelve-country comparison. Wellbeing, Space and Society, 4, 100123. https://doi.org/10.1016/j.wss.2022.100123