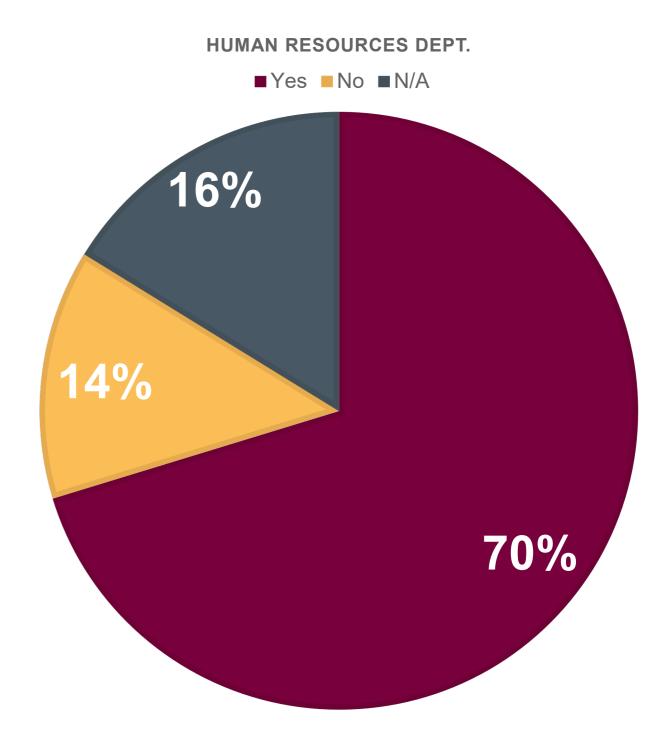

### **Preliminary Survey Results**

Workplace Size & Human Resources (HR) (n=37)

Figure 9: Workplace size distribution based on current survey responses

Figure 10: Human Resources (HR) department at organization based on current survey responses